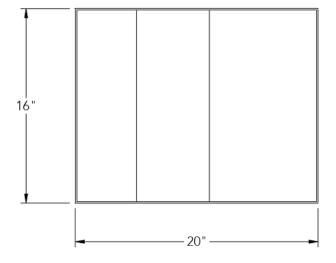

## FEATURES

- Premium 304 Grade Stainless Steel
- Solid Mount Construction
- Concealed Installation Hardware
- State of the art wall anchors included for installation on Dry wall or Tile.

| Model    | Y-408-P                   |
|----------|---------------------------|
| Product  | Shadow Box                |
| Size     | 20" (W) x 16" (H) x 4"(D) |
| Slope    | 1/16″                     |
| Hardware | Included, Concealed       |